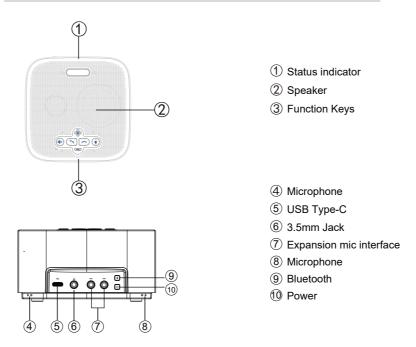

### 5.4 Headset Connection

Connect to the headset jack using a 3.5mm headset cable. When the headset is connected, the speaker is automatically muted.

Note: The two red interfaces are extension microphone interfaces for daisy-chain version.