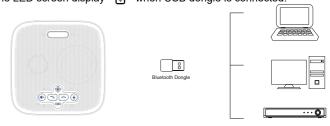

#### 5.3 Wireless Connection

- 1) Connect to your computer by using a USB Dongle.
- 2) The LED screen display " 3" when USB dongle is connected