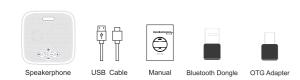

# **Omnidirectional Microphone**

# **User Manual**



Version V1.1

### 1. Packing List



#### 2. Charging

Plug the device into a USB power source. The device lasts for up to 27 hours of talk time and takes approximately 3 hours (PD charging, 5V/8000mA) to fully charge.

You can check the battery level from the LED.



### 3. Low Battery Warning

When battery is lower than 20%, the LED battery turns red to indicate low power along with warning tone every 3 minutes.

#### 4. Button Function



| Button | Status          | Function                                     | Indicator light                  |  |
|--------|-----------------|----------------------------------------------|----------------------------------|--|
| ď×     | Speaker mute    | ON/OFF Speaker mute<br>(only for USB device) | ON: Green OFF: Red               |  |
| _      | Volume down     | Decrease volume