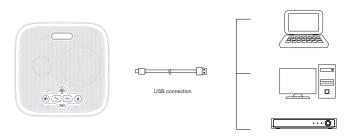

#### 5.1 USB Connection

Once connected to your computer, it will automatically power on.

It will automatically power off after 15 minutes of inactivity or no source.