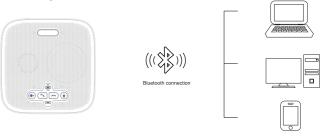

#### 5.2 Bluetooth Connection

- 1) When the device is under normal working condition, press"  $\mbox{\ensuremath{\$}}$  " to turn on Bluetooth for pairing. The LED screen display status is  $\mbox{\ensuremath{\$}}$ .
- 2) Put the mobile device or other devices to be connected in Bluetooth

device search mode, select the model of the device. The LED will display " ② "after a successful connection.

- 3) Each time you power on the device, it will automatically connect with the last successfully connected device if available.
- 4) To disconnect Bluetooth, please press the Bluetooth button again.