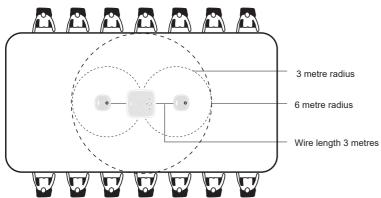

# 7. Pickup Range

### 7.1 Pickup Range

### Suitable for Medium to large meetings