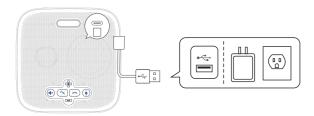

#### 5.1 USB Connection

Once connected to your computer, it will automatically power on.

It will automatically power off after 15 minutes of inactivity or no source.