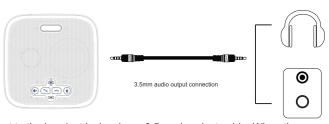

### 5.4 Headset Connection

Connect to the headset jack using a 3.5mm headset cable. When the headset is connected, the speaker is automatically muted.

Note: The two red interfaces are extension microphone interfaces for daisy-chain version.