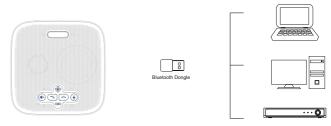

#### 5.3 Wireless Connection

- 1) Connect to your computer by using a USB Dongle.
- 2) The LED screen display " 3 " when USB dongle is connected.