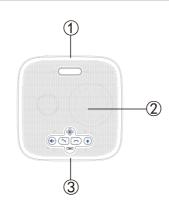

#### 4. Button Function

- ① Status indicator
- ② Speaker
- ③ Function Keys

- 4 Microphone
- ⑤ USB Type-C
- 6 3.5mm Jack
- Temperature (Temperature)
  (Temperature)</
- 8 Microphone
- 9 Bluetooth
- 10 Power