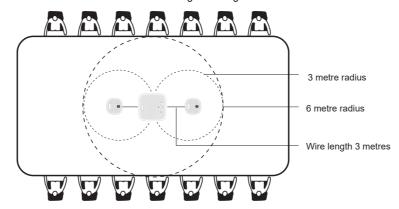

## 7. Pickup Range

## 7.1 Pickup Range

Suitable for Medium to large meetings

## 7.2 Application Scenarios