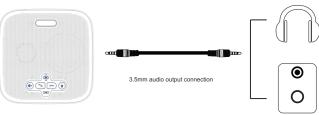

## 5.4 Headset Connection

Connect to the headset jack using a 3.5mm headset cable. When the headset is connected, the speaker is automatically muted.

Note:The two red interfaces are extension microphone interfaces, and the two 3.5mm connection cables provided as option in this product are connected to the extension microphone (the 3.5mm connection cables provided as option are dedicated to the extension microphone and cannot be used as ordinary audio cables).