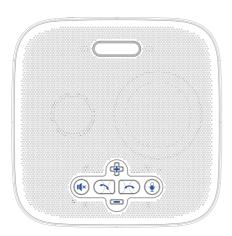

#### 4. Button Function

- ① Status indicator
- ② Speaker
- ③ Function Keys

- 4 Microphone
- ⑤ USB Type-C
- 6 3.5mm Jack
- Temperature (Temperature)
  (Temperature)</
- 8 Microphone
- 9 Bluetooth
- 10 Power

| Button   | Status          | Function                                     | Indicator light                  |  |
|----------|-----------------|----------------------------------------------|----------------------------------|--|
| щ×       | Speaker mute    | ON/OFF Speaker mute<br>(only for USB device) | ON: Green OFF: Red               |  |
| _        | Volume down     | Decrease volume                              | LOGO Indicator: 10-level display |  |
| +        | Volume up       | Increase volume                              | 2000 maioaisii 10 iotol alepia,  |  |
|          | Answer          | Answer when calling                          |                                  |  |
|          | Hang up         | Hang up when calling                         |                                  |  |
| <u> </u> | Microphone mute | ON/OFF microphone mute                       | ON: Green OFF: Red               |  |

| Bluetooth status indicator                                                                                          | Blue light flashing | Bluetooth is pairing        |
|---------------------------------------------------------------------------------------------------------------------|---------------------|-----------------------------|
| (only for Bluetooth device)                                                                                         | Green light on      | Bluetooth connected         |
| Microphone status indicator                                                                                         | Red light on        | Microphone mute             |
| wilcropriorie status indicator                                                                                      | Green light on      | Microphone working normally |
| Speaker status indicator                                                                                            | Red light on        | Speaker mute                |
| Speaker status mulcator                                                                                             | Green light on      | Speaker working normally    |
| Localization indicator  When the microphone detects a sound input, the indicator corresponding direction will be on |                     |                             |