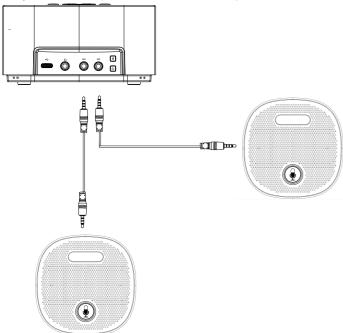

## 5.4 Headset Connection

Connect to the headset jack using a 3.5mm headset cable. When the headset is connected, the speaker is automatically muted.

Note:The two red interfaces are extension microphone interfaces, and the two 3.5mm connection cables provided as option in this product are connected to the extension microphone (the 3.5mm connection cables provided as option are dedicated to the extension microphone and cannot be used as ordinary audio cables).

When you mute one expansion mic, the other microphone will mute too.