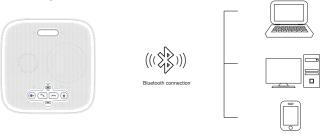

#### 5.2 Bluetooth Connection

- 1) When the device is under normal working condition, press"  $\mbox{\ensuremath{\$}}$  " to turn on Bluetooth for pairing. The LED screen display status is  $\mbox{\ensuremath{\$}}$ .
- 2) Put the mobile device or other devices to be connected in Bluetooth

device search mode, select the model of the device. The LED will display "  $\ \ \ \$  "after a successful connection.

- 3) Each time you power on the device, it will automatically connect with the last successfully connected device if available.
- 4) To disconnect Bluetooth, please press the Bluetooth button again.