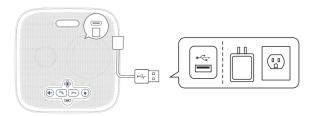

#### 2. Charging

Plug the device into a USB power source. The device lasts for up to 27 hours of talk time and takes approximately 3 hours (PD charging, 5V/8000mA) to fully charge.

You can check the battery level from the LED.