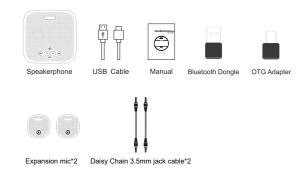

## **Omnidirectional Microphone**

# **User Manual**







Version V1.1

## 3. Low Battery Warning

When battery is lower than 20%, the LED battery turns red to indicate low power along with warning tone every 3 minutes.

#### 4. Button Function



- ① Status indicator
- ② Speaker
- ③ Function Keys



- 4 Microphone
- ⑤ USB Type-C
- 6 3.5mm Jack
- Temperature (Temperature)
  (Temperature)</
- 8 Microphone
- 9 Bluetooth
- 10 Power

## 1. Packing List



#### 2. Charging

Plug the device into a USB power source. The device lasts for up to 27 hours of talk time and takes approximately 3 hours (PD charging, 5V/8000mA) to fully charge.

You can check the battery level from the LED.



| Button   | Status          | Function                                     | Indicator light                  |  |
|----------|-----------------|----------------------------------------------|----------------------------------|--|
| щ×       | Speaker mute    | ON/OFF Speaker mute<br>(only for USB device) | ON: Green OFF: Red               |  |
| _        | Volume down     | Decrease volume                              | LOGO Indicator: 10-level display |  |
| +        | Volume up       | Increase volume                              | 2000 maioaisii 10 iotol