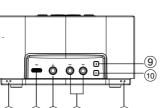

#### 4. Button Function

- ① Status indicator
- ② Speaker
- ③ Function Keys

- 4 Microphone
- ⑤ USB Type-C
- 6 3.5mm Jack
- Temperature (Temperature)
  (Temperature)</
- 8 Microphone
- 9 Bluetooth
- 10 Power