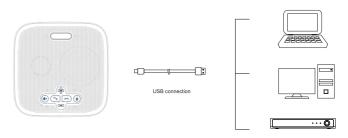

#### 5. Connection Introduction

#### 5.1 USB Connection

Once connected to your computer, it will automatically power on.

It will automatically power off after 15 minutes of inactivity or no source.